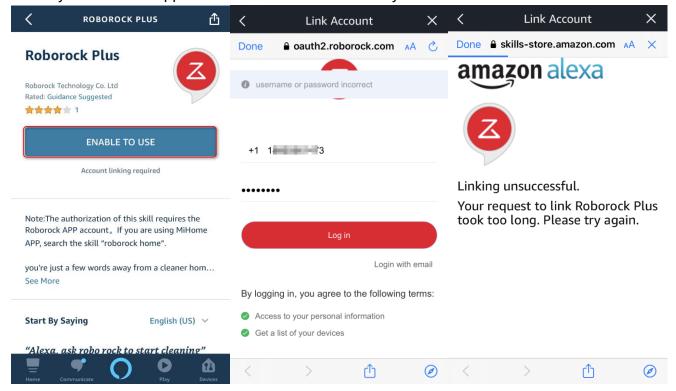

## Roborock app user:

Note: Make sure your robot is added and online on app Roborock first.

1.Go to "Skills & Games" then search for "Roborock Plus" on Alexa app.

2. Link your Roboock app to Alexa to discover devices in your Roborock account that Alexa can control.

3. If Alexa does not show "discover devices" option, go to setting to discover manually.

4. Go to devices list and check if the robot appears and now you can use your Alexa smart speakers to start and stop cleaning.