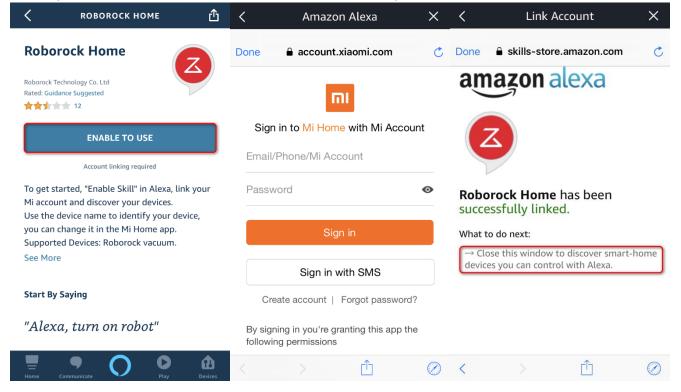

## Mi home user:

Note: Make sure your robot is added and online on app Mi Home first.

1.Go to "Skills & Games" then search for "Roborock Home"

2. Link your Mi Home app to Alexa to discover devices in your Mi Home account that Alexa can control.

3. If Alexa does not show "discover devices" option, go to setting to discover manually.

4. Go to devices list and check if the robot appears and now you can use your Alexa smart speakers to start and stop cleaning.