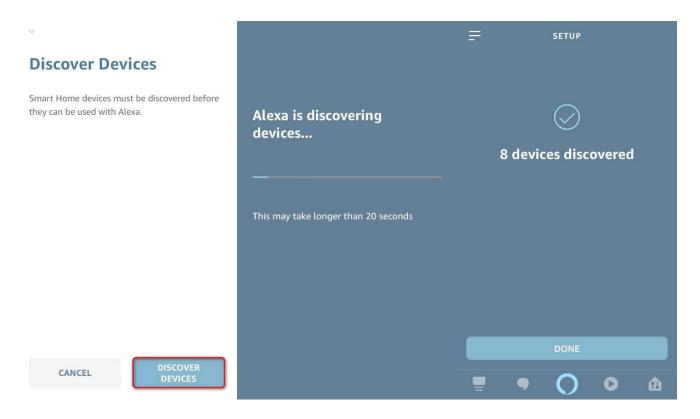

3. If Alexa does not show "discover devices" option, go to setting to discover manually.

4. Go to devices list and check if the robot appears and now you can use your Alexa smart speakers to start and stop cleaning.