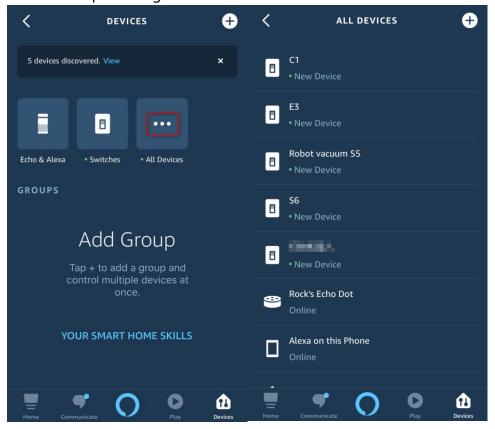

3. If Alexa does not show "discover devices" option, go to setting to discover manually.

4. Go to devices list and check if the robot appears and now you can use your Alexa smart speakers to start and stop cleaning.