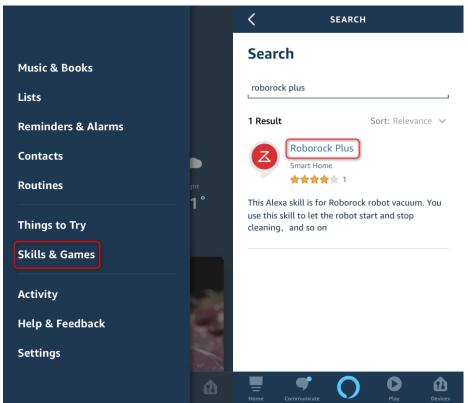

## Roborock app user:

Note: Make sure your robot is added and online on app Roborock first.

1.Go to "Skills & Games" then search for "Roborock Plus" on Alexa app.

2. Link your Roboock app to Alexa to discover devices in your Roborock account that Alexa can control.