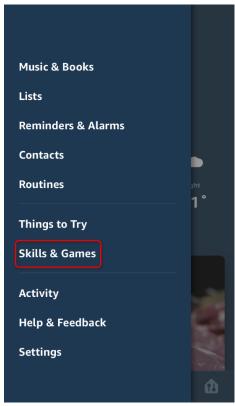

## Roborock app user:

Note: Make sure your robot is added and online on app Roborock first.

1.Go to "Skills & Games" then search for "Roborock Plus" on Alexa app.

2. Link your Roboock app to Alexa to discover devices in your Roborock account that Alexa can control.

## Mi home user:

Note: Make sure your robot is added and online on app Mi Home first.

1.Go to "Skills & Games" then search for "Roborock Home"

2. Link your Mi Home app to Alexa to discover devices in your Mi Home account that Alexa can control.