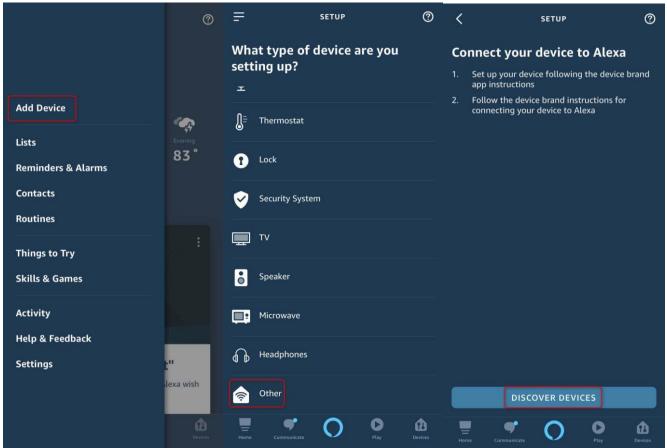

3. If Alexa does not show "discover devices" option, go to setting to discover manually.

4. Go to devices list and check if the robot appears and now you can use your Alexa smart speakers to start and stop cleaning.